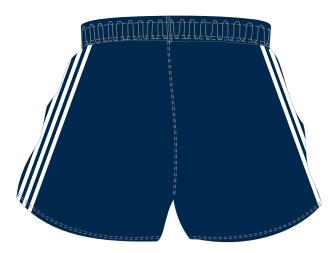

# Blackbrook Royals JRLFC

#### **Garment**

**Rugby Short** 

PO: MUNOXXX Delivery Date: 00/00/00

**PATTERN CODE:** 

SURR-M027

Notes:

**Additional Information:** 

PG CODE: SURR-M027 Pattern CODE: SURRM027

**Colours:** Royal as Training Range

Navy as Training Range

Standard Rugby Material Fabric: Ref:

Colour

Thread colour: