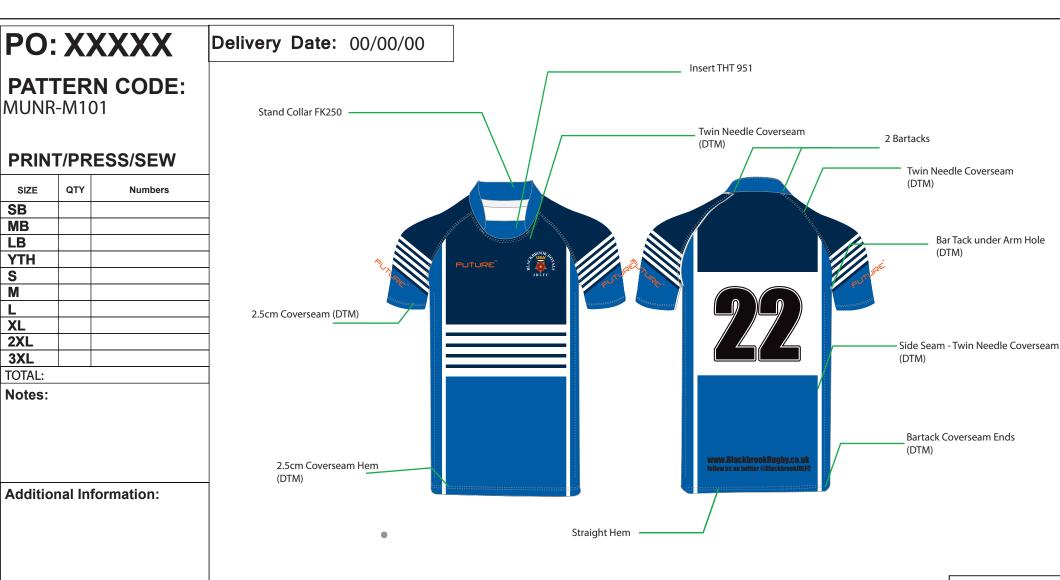

### **Shirt Style**

Mens Standard Fit SS Rugby

STANDARD FIT

PG CODE :MUNR101
Pattern CODE :MUNR-M101

Colours:

Royal as Training Range

Navy as Training Range

Fabric: FK250

COLLAR FK250

Thread colour: colour

This ts to verify that I/we have throughly reviewed the production CAD and approve the described information and accept full responsibility for this final approval.

Signature:

#### **Garment**

**Rugby Short** 

PO: MUNOXXX Delivery Date: 00/00/00

**PATTERN CODE:** 

SURR-M027

#### PRINT/PRESS/SEW

| SIZE   | QTY | Numbers |
|--------|-----|---------|
| SB     |     |         |
| MB     |     |         |
| LB     |     |         |
| YTH    |     |         |
| S      |     |         |
| M      |     |         |
| L      |     |         |
| XL     |     |         |
| 2XL    |     |         |
| 3XL    |     |         |
| TOTAL: |     |         |

Notes:

**Additional Information:** 

PG CODE: SURR-M027 Pattern CODE: SURRM027

**Colours:** Royal as Training Range

Navy as Training Range

Standard Rugby Material Fabric: Ref:

Colour

Thread colour: